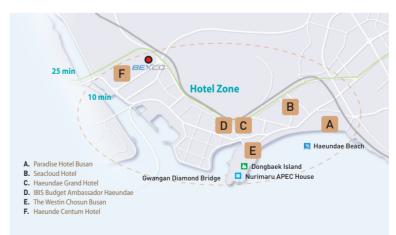

### **Convenient Accommodation**

Busan, has dozens of accommodation options around the venue, from six star hotel to youth hostels and condominiums to meet the needs of every kind of 11th ISSX International Meeting 2016.

- More than 53,000 guest rooms in Busan
- 5,000 guest rooms are within 5 min of BEXCO

## **Luxury Hotels**

- A. Paradise Hotel Busan www.busanparadisehotel.co.kr \*\*\*
- B. **Seacloud Hotel** www.seacloudhotel.com \*\*\*
- C. **Haeundae Grand Hotel** www.haeundaegrandhotel.com \*\*\*\*
- D. **IBIS Budget Ambassador Haeundae** ibisbudget.ambatel.com/haeundae \*\*\*
- E. The Westin Chosun Busan twcb.echosunhotel.com \*\*\*\*
- F. **Haeunde Centum Hotel** www.ecentumhotel.com ★★★★