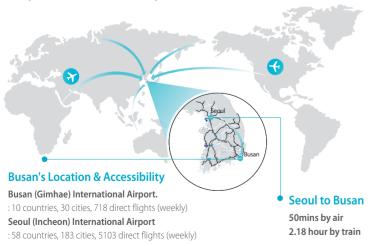

## **Easy Accessibility**

June 12~16, 2016 BEXCO, Busan, Republic of Korea

## **Unique City Busan**

Come to Busan, the city of amusement where you can enjoy sightseeing, shopping and the experience of Korean culture all at once.

Busan, the host city of 11th ISSX International Meeting 2016, is the second largest city in Korea. Busan has increasing reputation as a city for tourism and culture. It is famous for its seafood, beautiful beaches and mountains all around the city area. Moreover, Busan is well known as a city of festivals, such Busan International Film Festival (BIFF) and Busan Fireworks Festival (BFF) which are held annually every fall. Busan is easily accessible from Seoul, the capital of Korea, via flights or trains, and it connects to many other technical tours.