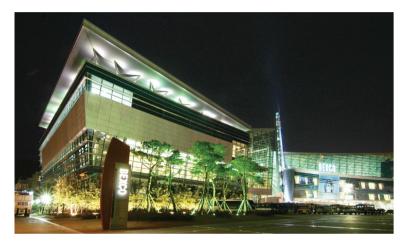

#### Bexco (Busan Exhibition & Convention Center)

Bexco as a multi facility which is able to host diverse events such as large-scale conventions, large-size corporate events, cultural performances and various events in harmony is a complex cultural space where communication and affection becomes one. The venue consists of the area of 92.761m<sup>2</sup>, 4,000-seat capacity auditorium, one convention hall with 22 meeting rooms in various sizes, one multifunctional fall with 15 additional versatile meeting rooms and two exhibition centers with 16 exhibition halls.